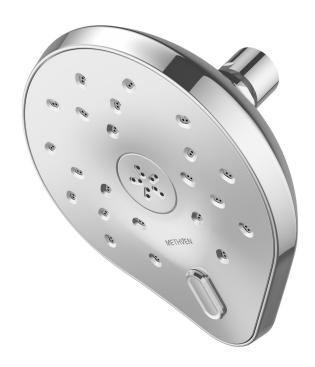

## KAHA CHROME SHOWER ROSE

CONSTRUCTION: ABS

**SUPPLY:** Suitable for all plumbing systems

INLET CONNECTIONS: 1/2" BSP WORKING PRESSURES: 0.35 - 5.0 bar

- $\cdot$  Satinjet® technology twin jets of water collide into thousands of tiny droplets to deliver voluminous shower coverage
- $\cdot$  Swivel joint
- Two types of spray Satinjett® body shower or massage
- $\cdot \ \text{Water efficient without compromising performance} \\$
- $\cdot$  Fitted with 9 l/min flow regulator