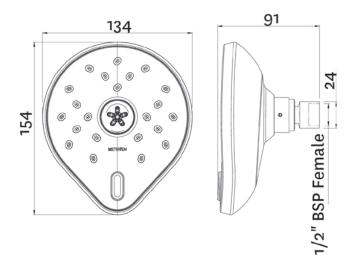

## KAHA CHROME SHOWER ROSE

CONSTRUCTION: ABS

**SUPPLY:** Suitable for all plumbing systems

INLET CONNECTIONS: 1/2" BSP WORKING PRESSURES: 0.35 - 5.0 bar

- $\cdot$  Satinjet® technology twin jets of water collide into thousands of tiny droplets to deliver voluminous shower coverage
- $\cdot$  Swivel joint
- Two types of spray Satinjett® body shower or massage
- $\cdot \ \text{Water efficient without compromising performance} \\$
- $\cdot$  Fitted with 9 l/min flow regulator